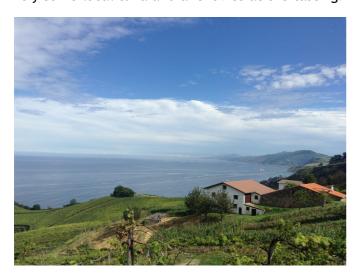

Day 3. San Sebastian, 20th May Visit to top txakoli producer, Hiruzta. Txakoli is the most Basque of wines, a light spritzy white produced from local grapes grown on hillsides overlooking the Cantabrian Sea in a stunning location and we try some local tuna and anchovies at the tasting.